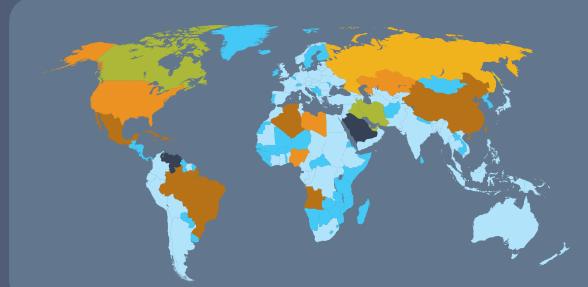

## GLOBAL PROVEN RESERVES WORLD MAP

- >200 Venezuela *(297.6)* Saudi Arabia *(267.9)*
- **100-200** Canada (173.1) Iran (154.6) Iraq (141.4) Kuwait (104.0)
- **50-100** United Arab Emirates (97.8) Russia (80.0)
- **25-50** Libya (48.0) Nigeria (37.2) United States (33.4) Kazakhstan (30.0) Qatar (25.4)
- **10-25** China *(23.7)* Brazil *(13.2)* Algeria *(12.2)* Angola *(10.5)* Mexico *(10.3)*
- **>10** 80 countries
- **0** 117 countries
- NA No Value reported

Source: US Energy Information Agency (2013

With as much as **170 billion barrels** of proven oil reserves located in developing countries, the importance of a successful local content framework for the prosperity of emerging nations is undoubted.