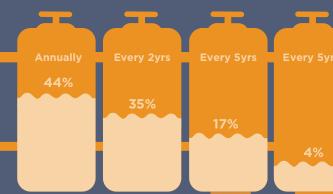

Measuring the success/ metrics of a given programme 26%

Revision and setting realistic,

tangible targets 25

HOW OFTEN DO YOU REVISE YOUR STRATEGY/ POLICY?

HAVE YOU
EMPLOYED THE USE
OF CONSULTANTS IN
DRAFTING YOUR
POLICY OR
PROGRAMME?